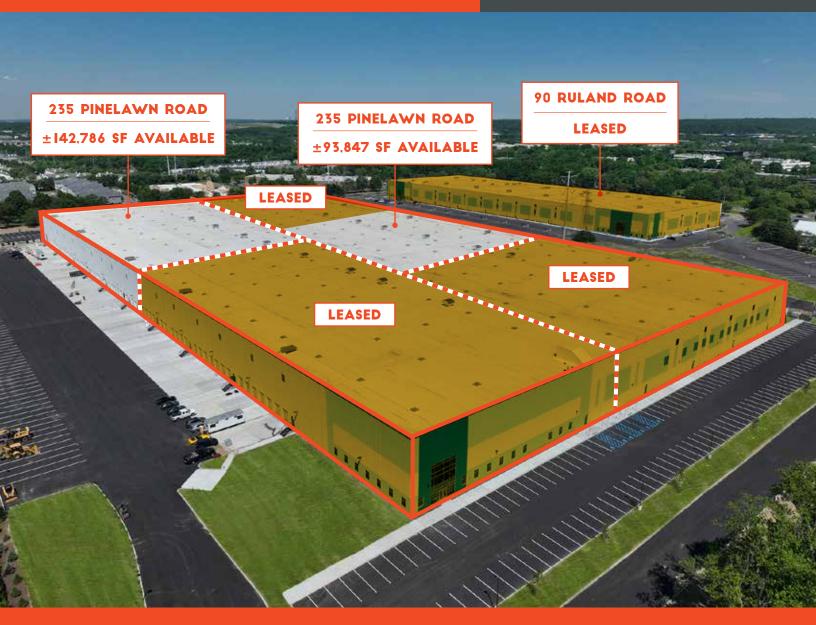

## MARKET-DEFINING INDUSTRIAL DEVELOPMENT

**STATE-OF-THE-ART FACILITY | 40' CEILING HEIGHT** 

 $\pm 93.847$  SF -  $\pm 236.633$  SF

**AVAILABLE NOW** 

#### 235 PINELAWN ROAD, MELVILLE, NY

|                         |                | ₽                           |                    | <del>"</del>                       |
|-------------------------|----------------|-----------------------------|--------------------|------------------------------------|
| ±599,98<br>TOTAL BUILDI |                | 54' X 56'<br>COLUMN SPACING | 40'<br>CEILING HEI | 5,000<br>GHT AMPS                  |
| Total Building SF       | ±599,983 SF    |                             | Drive-In Doors     | 1 (12' x 16')                      |
| Available SF            | ±93,847 SF -   | ±236,633 SF                 | Car Parking        | 479 (+100 additional banked spots) |
| Office                  | To Suit        |                             | Trailer Parking    | 202                                |
| Ceiling Height          | 40′            |                             | Power              | 5,000 amps, 277/480 volts          |
| Column Spacing          | 54' x 56' (61' | x 63' speed bays)           | Lighting           | LED                                |
| Dock Doors              | 53 (9' x 10')  |                             | Fire Protection    | ESFR                               |

# 235 PINELAWN ROAD, MELVILLE, NY