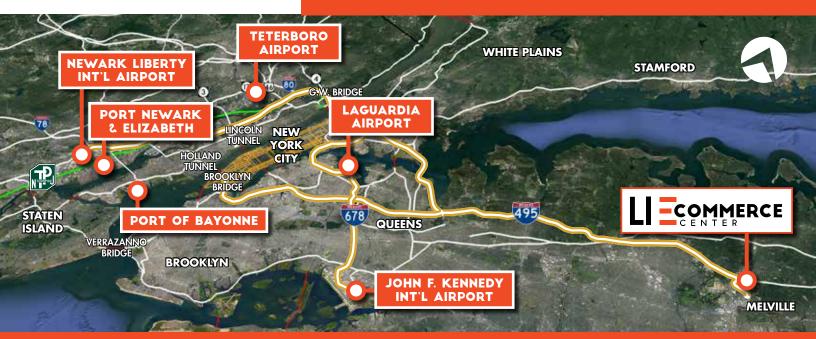

### SPEED-TO-MARKET LOCATION

235 PINELAWN ROAD, MELVILLE, NY

I-495 5 min / 2 miles **TETERBORO AIRPORT** 1 hr 30 min / 45 miles JOHN F. KENNEDY INT'L AIRPORT 31 min / 26 miles **NEWARK LIBERTY INT'L AIRPORT** 1 hr 15 min / 60 miles LAGUARDIA AIRPORT 36 min / 29 miles PORT NEWARK & ELIZABETH 1 hr 30 min / 50 miles **MANHATTAN** 1 hr / 40 miles **PORT OF BAYONNE** 1 hr 15 min / 57 miles