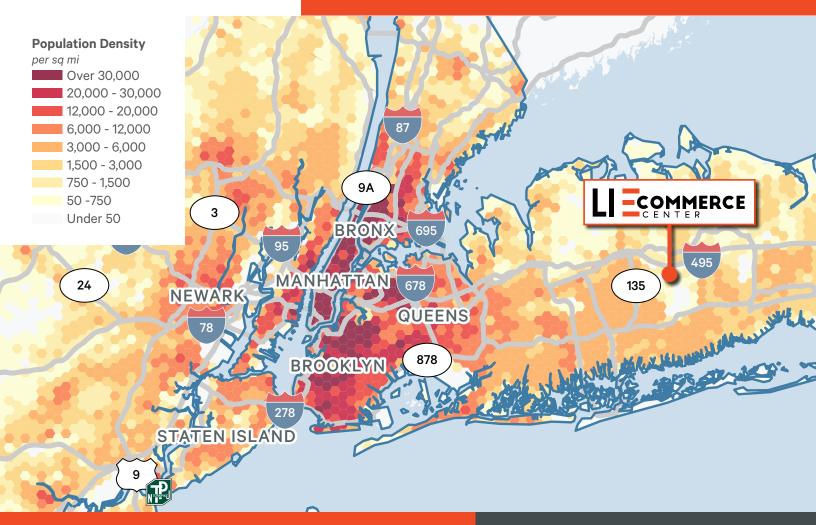

# **ESTIMATED 2026 POPULATION MAP**

DIVISIBLE TO ±100,000 SF

**AVAILABLE NOW** 