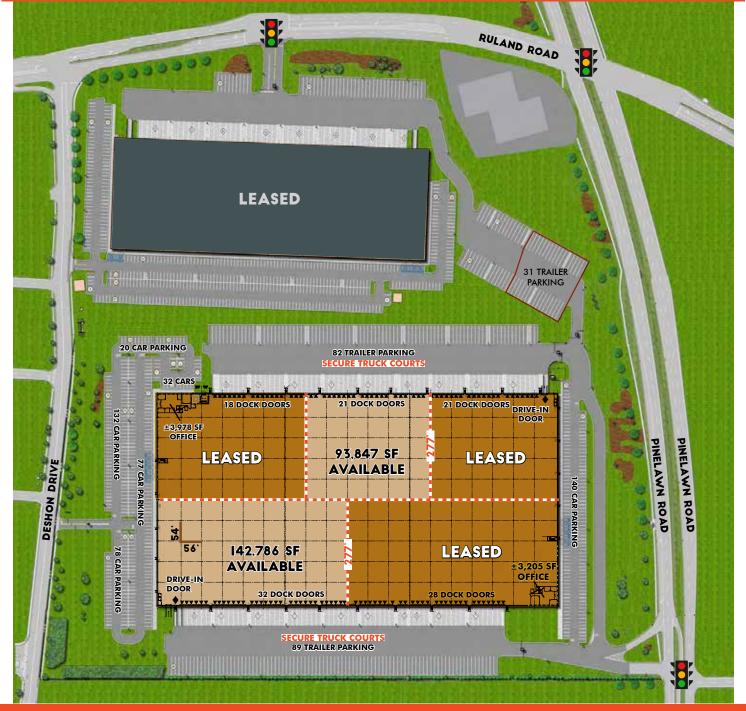

#### 235 PINELAWN ROAD, MELVILLE, NY

|                         |                | ₽                           |                    | <del>"</del>                       |
|-------------------------|----------------|-----------------------------|--------------------|------------------------------------|
| ±599,98<br>TOTAL BUILDI |                | 54' X 56'<br>COLUMN SPACING | 40'<br>CEILING HEI | 5,000<br>GHT AMPS                  |
| Total Building SF       | ±599,983 SF    |                             | Drive-In Doors     | 1 (12' x 16')                      |
| Available SF            | ±93,847 SF -   | ±236,633 SF                 | Car Parking        | 479 (+100 additional banked spots) |
| Office                  | To Suit        |                             | Trailer Parking    | 202                                |
| Ceiling Height          | 40′            |                             | Power              | 5,000 amps, 277/480 volts          |
| Column Spacing          | 54' x 56' (61' | x 63' speed bays)           | Lighting           | LED                                |
| Dock Doors              | 53 (9' x 10')  |                             | Fire Protection    | ESFR                               |

# **ESTIMATED 2026 POPULATION MAP**

DIVISIBLE TO ±100,000 SF

**AVAILABLE NOW** 